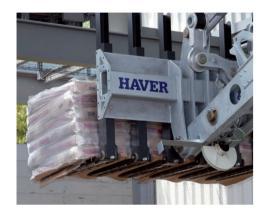

# With the HAVER Automatic truck loading at the last step in the HAVER Processing chain: Speed, rentability and flexibility

# The HAVER Automatic truck loading allows the automatic loading of palletized bagged goods onto open truck beds and trailers.

- Total Speed of 260 t/hr
- Fully automatic loading cycle
- 2 truck lanes
- Lane change in 11 sec
- All conventional pallets can be handled
- Combination of direct loading/ stocking is possible
- Split loads possible (simultaneous loading of trucks from palletizer and from stock)
- Electromechanical moving processes without pneumatics and hydraulics

Loading of pallets

Automatic loading of pallets onto trucks