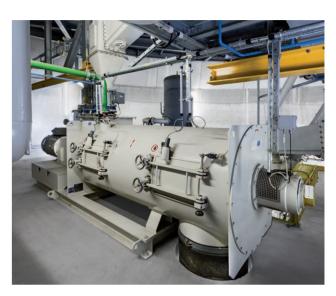

# All mixing systems are incorporated in the mixing tower of the Original IBAU HAMBURG Central Cone Silo

Mixing paddles arrangement

Batch-type mixer

Discharge bin solutions

Flow-through mixer

Batch-type mixer with chute discharge