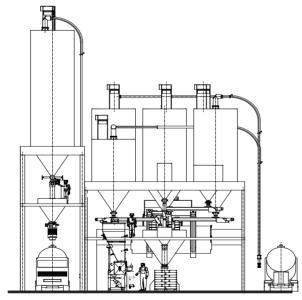

# The center of the plant are the advanced IBAU Residue-free dosing systems, an excellent premium technology for compact solutions

Vibrating conveyor

Dosing screw conveyor

Additive weighing system

Feeding of up to 4 weighing bins for a batch-type mixing plant

Additive Big Bag emptying and dosing

# All mixing systems are incorporated in the mixing tower of the Original IBAU HAMBURG Central Cone Silo

Mixing paddles arrangement

Batch-type mixer

Discharge bin solutions

Flow-through mixer

Batch-type mixer with chute discharge