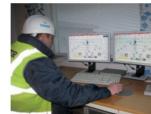

# HAVER AUTOMATION: Transparent Process control with the HAVER QUATRO System Solution

Three key points for a perfect flow:

**QUATRO-PCS: Process Control** 

**QUATRO-BMS: Batch Management** 

**QUATRO-PCS: Dispatch System** 

#### **QUATRO-PCS: Process Control**

#### Always informed!

- Central operation and monitoring
- Transparent production
- Fast troubleshooting through detailed information

**Innovation:** On mobile devices