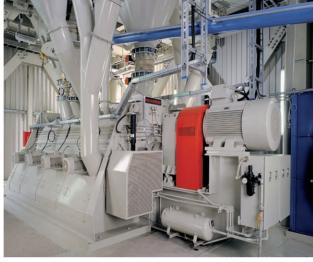

# All mixing systems are incorporated in the mixing tower of the Original IBAU HAMBURG Central Cone Silo

Mixing paddles arrangement

Batch-type mixer

Discharge bin solutions

Flow-through mixer

Batch-type mixer with chute discharge

# The center of the plant are the advanced IBAU Residue-free dosing systems, an excellent premium technology for compact solutions

Vibrating conveyor

Dosing screw conveyor

Additive weighing system

Feeding of up to 4 weighing bins for a batch-type mixing plant