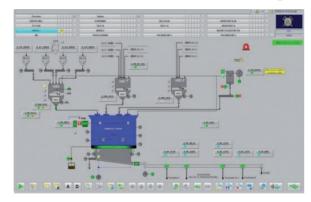

# HAVER AUTOMATION: Transparent Process control with the HAVER QUATRO System Solution

Three key points for a perfect flow:

**QUATRO-PCS: Process Control** 

**QUATRO-BMS: Batch Management** 

**QUATRO-PCS: Dispatch System** 

#### **QUATRO-PCS: Process Control**

#### Always informed!

- Central operation and monitoring
- Transparent production
- Fast troubleshooting through detailed information

**Innovation:** On mobile devices