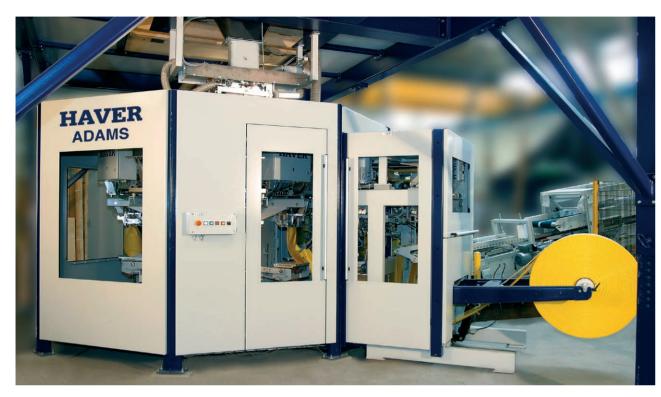

# Filling and Packing with the HAVER Building Materials and Minerals unit: Solutions from a world market leader

The HAVER ADAMS can have 1 to 10 filling spouts depending on the product and the required capacity, max. 2000 bags/h of waterproof PE bags can be filled.

#### The HAVER ADAMS:

# Technology for filling powder products into airtight PE bags