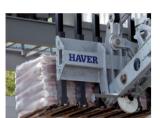

# With the HAVER Automatic truck loading at the last step in the HAVER Processing chain: Speed, rentability and flexibility

# The HAVER Automatic truck loading allows the automatic loading of palletized bagged goods onto open truck beds and trailers.

- Total Speed of 260 t/hr
- Fully automatic loading cycle
- 2 truck lanes
- Lane change in 11 sec
- All conventional pallets can be handled
- Combination of direct loading/ stocking is possible
- Split loads possible (simultaneous loading of trucks from palletizer and from stock)
- Electromechanical moving processes without pneumatics and hydraulics

Loading of pallets

Automatic loading of pallets onto trucks