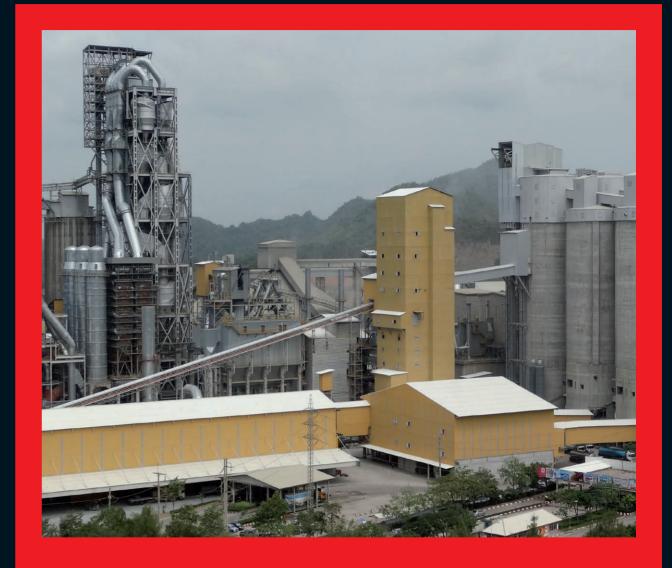

# The IBAU Monolithic Mortar Plant: Better Quality, Higher Efficiency and High Market Value

TPI Polene Cement and Dry Mortar Plant, Saraburi, Thailand