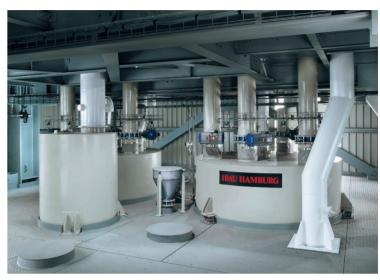

# All mixing systems are incorporated in the mixing tower of the Original IBAU HAMBURG Central Cone Silo

Mixing paddles arrangement

Batch-type mixer

Discharge bin solutions

Flow-through mixer

Batch-type mixer with chute discharge