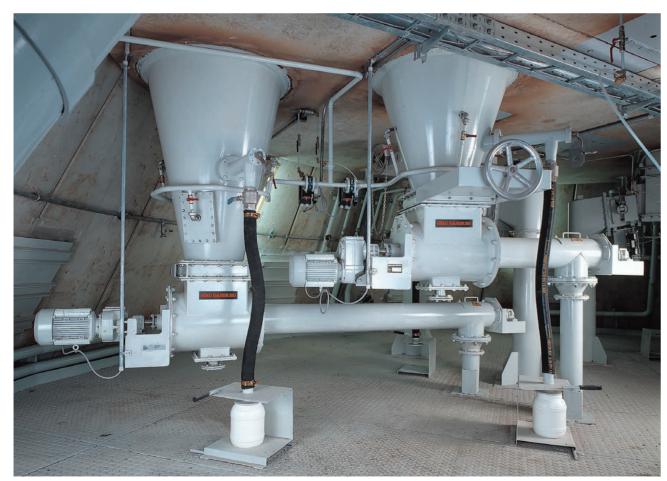

# The center of the plant are the advanced IBAU Residue-free dosing systems, an excellent premium technology for compact solutions

Vibrating conveyor

Dosing screw conveyor

Additive weighing system

Feeding of up to 4 weighing bins for a batch-type mixing plant

Additive Big Bag emptying and dosing