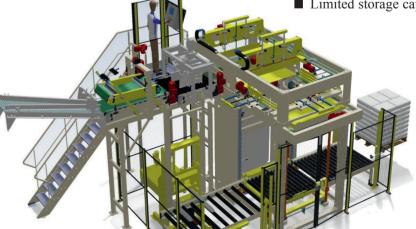

### ... and never more:

- Lost sales
- Lost profits
- Angry customers
- Lost production opportunities
- Limited storage capacity

# With the HAVER Automatic truck loading at the last step in the HAVER Processing chain: Speed, rentability and flexibility

# The HAVER Automatic truck loading allows the automatic loading of palletized bagged goods onto open truck beds and trailers.

- Total Speed of 260 t/hr
- Fully automatic loading cycle
- 2 truck lanes
- Lane change in 11 sec
- All conventional pallets can be handled
- Combination of direct loading/ stocking is possible
- Split loads possible (simultaneous loading of trucks from palletizer and from stock)
- Electromechanical moving processes without pneumatics and hydraulics