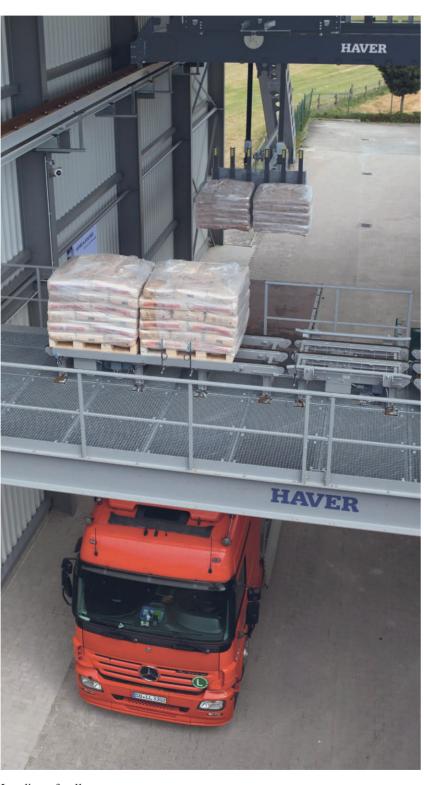

# With the HAVER Automatic truck loading at the last step in the HAVER Processing chain: Speed, rentability and flexibility

# The HAVER Automatic truck loading allows the automatic loading of palletized bagged goods onto open truck beds and trailers.

- Total Speed of 260 t/hr
- Fully automatic loading cycle
- 2 truck lanes
- Lane change in 11 sec
- All conventional pallets can be handled
- Combination of direct loading/ stocking is possible
- Split loads possible (simultaneous loading of trucks from palletizer and from stock)
- Electromechanical moving processes without pneumatics and hydraulics

Loading of pallets

Automatic loading of pallets onto trucks