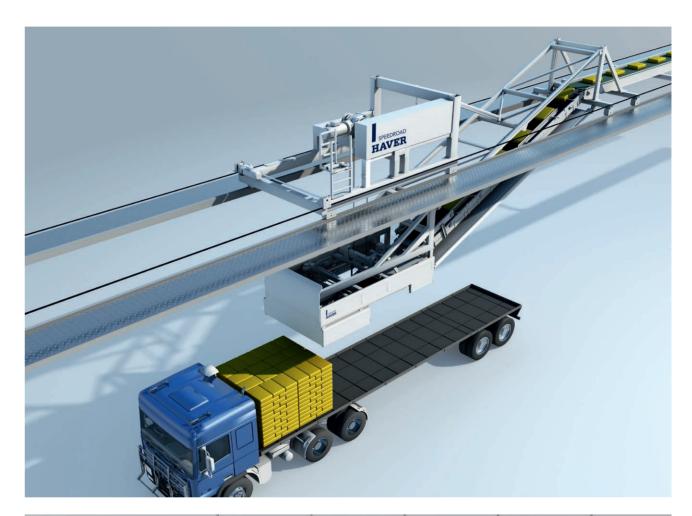

# With the HAVER Automatic truck loading at the last step in the HAVER Processing chain: Speed, rentability and flexibility

# The HAVER Automatic truck loading allows the automatic loading of palletized bagged goods onto open truck beds and trailers.

- Total Speed of 260 t/hr
- Fully automatic loading cycle
- 2 truck lanes
- Lane change in 11 sec
- All conventional pallets can be handled
- Combination of direct loading/ stocking is possible
- Split loads possible (simultaneous loading of trucks from palletizer and from stock)
- Electromechanical moving processes without pneumatics and hydraulics

Loading of pallets

Automatic loading of pallets onto trucks