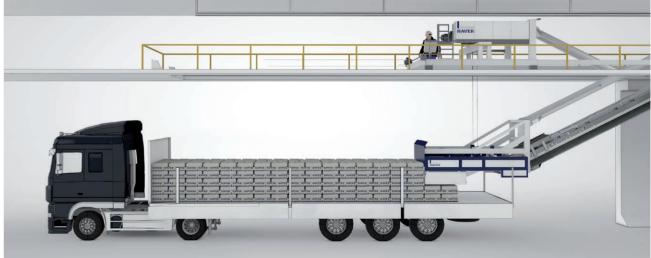

# With the HAVER Automatic truck loading at the last step in the HAVER Processing chain: Speed, rentability and flexibility

# The HAVER Automatic truck loading allows the automatic loading of palletized bagged goods onto open truck beds and trailers.

- Total Speed of 260 t/hr
- Fully automatic loading cycle
- 2 truck lanes
- Lane change in 11 sec
- All conventional pallets can be handled
- Combination of direct loading/ stocking is possible
- Split loads possible (simultaneous loading of trucks from palletizer and from stock)
- Electromechanical moving processes without pneumatics and hydraulics

Loading of pallets

Automatic loading of pallets onto trucks