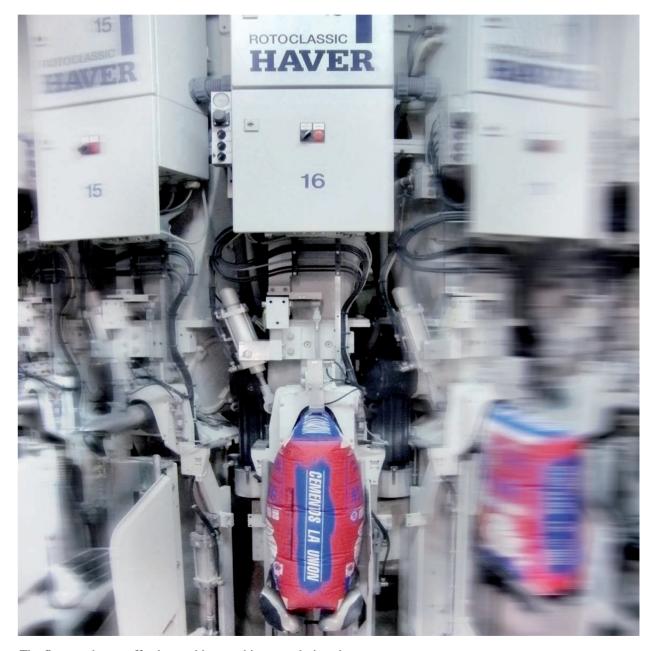

# Filling and Packing with the HAVER Building Materials and Minerals unit: Solutions from a world market leader

The HAVER ADAMS can have 1 to 10 filling spouts depending on the product and the required capacity, max. 2000 bags/h of waterproof PE bags can be filled.

#### The HAVER ADAMS:

# Technology for filling powder products into airtight PE bags

# The HAVER ADAMS PE bag:

- Clean
- Compact
- Weatherproofed
- Beautiful

For bags of 5 to 30 (50) kg