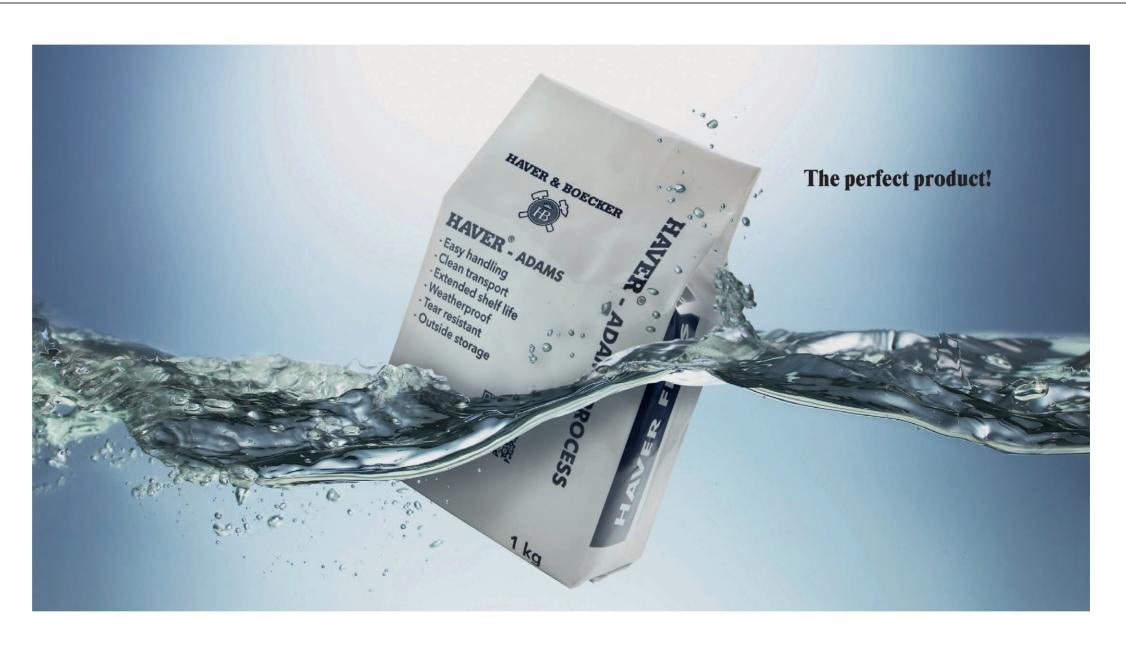

# Filling and Packing with the HAVER Building Materials and Minerals unit: Solutions from a world market leader

The HAVER ADAMS can have 1 to 10 filling spouts depending on the product and the required capacity, max. 2000 bags/h of waterproof PE bags can be filled.

#### The HAVER ADAMS:

# Technology for filling powder products into airtight PE bags

# The HAVER ADAMS PE bag:

- Clean
- Compact
- Weatherproofed
- Beautiful

For bags of 5 to 30 (50) kg